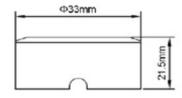

See chart below for more details

## **DETAILS BY MODEL**

| MODEL      | POWER | LUMINOUS FLUX | TEMPERATURE                         | LED        | BEAM ANGLE         | VOLTAGE |
|------------|-------|---------------|-------------------------------------|------------|--------------------|---------|
| DL7-E3W-WW | 1W    | WW: 70 lm     | WW 2800K - 3300K<br>CW 6000K- 6500K | EDISON LED | 15°, 30°, 45°, 60° | 12VDC   |
| DL7-E3W-CW |       | CW : 80 lm    |                                     |            |                    |         |