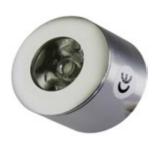

## CABINET LIGHTS DL7 SERIE

## **FEATURES**

- 6pcs under cabinet light can be connected in series (not in parallel), but it is limited by the max power consumption of the constant current LED driver.
- Input voltage: 12V DC
- · Input current: constant current 350mA
- Power consumption: 1W
- CRI>80